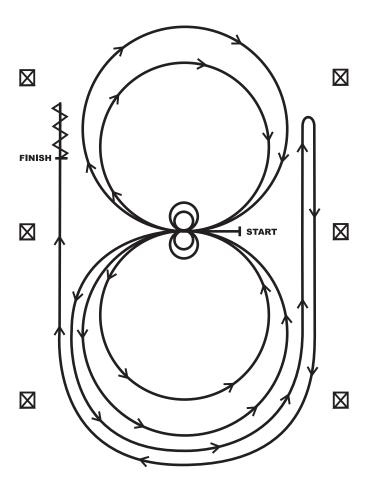

## **REINING PATTERN A**

Approved only for Level I Youth & Amateur, Youth I3 & Under

Horses may walk or jog to the center of the arena. Horses must walk or stop prior to starting the pattern. Beginning at the center of the arena facing the left wall or fence.

- I. Beginning on the left lead, complete two circles to the left. Stop at the center of the arena. Hesitate.
- 2. Complete two spins to the left. Hesitate.
- 3. Beginning on the right lead complete two circles to the right. Stop at the center of the arena. Hesitate.
- 4. Complete two spins to the right. Hesitate.
- 5. Beginning on the left lead, go around the end of the arena, run down the right side of the arena past center marker, stop and roll back right.
- 6. Continue around the end of the arena to run down the left side of the arena past the center marker. Stop. Back up. Hesitate to demonstrate completion of the pattern.